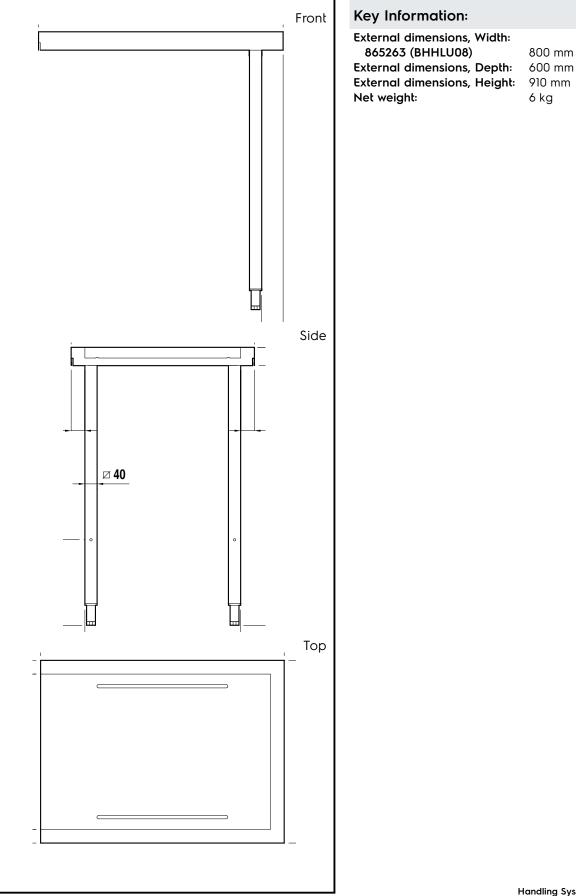

Handling System for Hood type Dishwasher Table Unloading/ Loading, 800mm

865263 (BHHLU08)

Dishwasher table, loading and unloading, 800mm

## **Short Form Specification**

Item No.

For hood type dishwashers. Constructed in 304 AISI stainless steel. N.2 square 40x40mm square legs on heightadjustable feet. Basket direction: from right to left and from left to right.

#### Construction

- Stainless steel feet 50 mm adjustable in height to ensure that tables drain back into the dishwasher.
- All surfaces smooth with polished finish.
- 40x40 mm square tubular legs in AISI 304 stainless steel.
- Deep anti-drip profiles completely folded with lower edge for safe and easy cleaning.
- 304 AISI stainless steel construction throughout.
- To be secured to the dishwasher and fitted with one pair of legs at the other end.